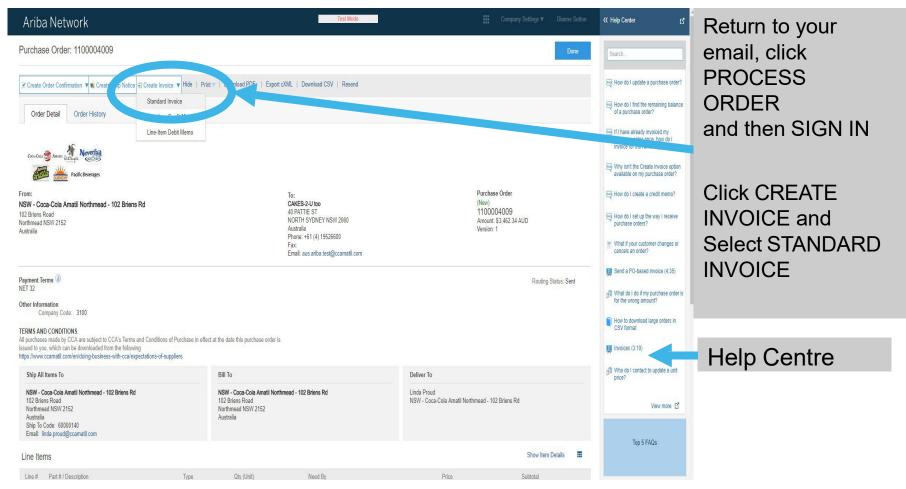

Step 2:

If you want to add your own invoice as well Click 'Add to Header' and select 'Attachment'

Click 'Next'