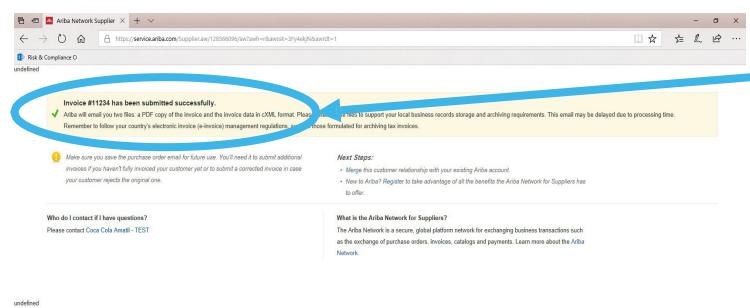

#### **INVOICE SUBMISSION**

You should get a screen where it confirms that your Invoice has been submitted successfull