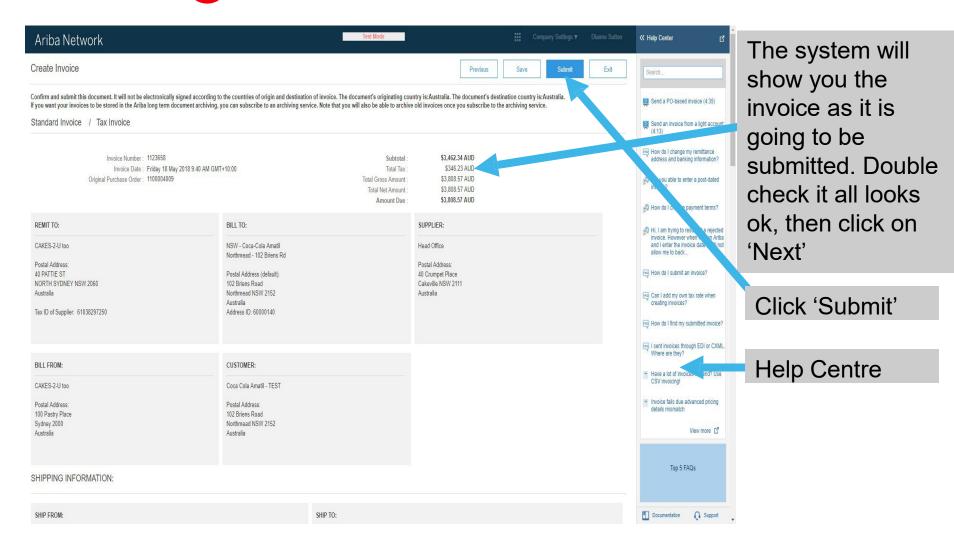

Content Type                                  |                            |
|                                      |                         | No items                                      |                            |

Enter the CCEP Australia PO number prefixed by 'OC' (for 'Order Confirmation')

Enter estimated delivery date

Click 'Next'

# **CONFIRMING THE PO**



You should get a screen where it confirms that your 'Order Confirmation' has been submitted successfully

























Step 1: Complete all mandatory fields (marked with a \*):

- Invoice Number
- Supplier Tax ID (this is your ABN)
- At least one line item

Step 2:

If you want to add your own invoice as well Click 'Add to Header' and select 'Attachment'

Click 'Next'

# 8

### **CONFIRM YOUR INVOICE VALUES**





#### **INVOICE SUBMISSION**



You should get a screen where it confirms that your Invoice has been submitted successfull