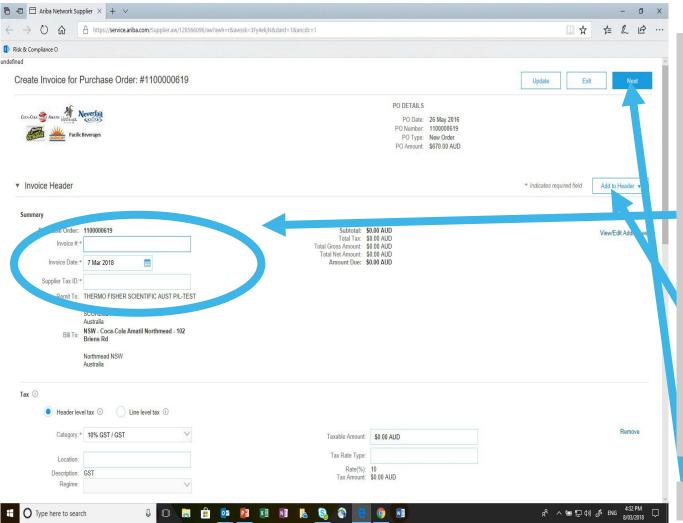

# **CONFIRMING THE PO**

You should get a screen where it confirms that your 'Order Confirmation' has been submitted successfully

Step 1: Complete all mandatory fields (marked with a \*):

- Invoice Number
- Supplier Tax ID (this is your ABN)
- At least one line item

Step 2:

If you want to add your own invoice as well Click 'Add to Header' and select 'Attachment'

Click 'Next'