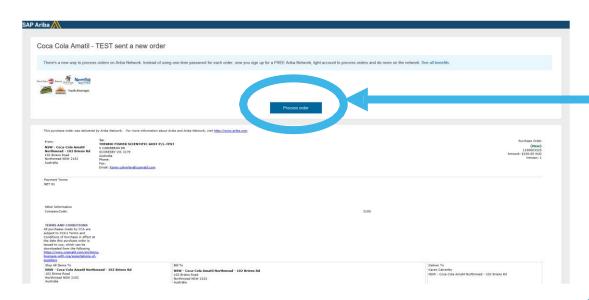

#### REGISTER FOR LIGHT ACCOUNT

- You will receive this email from CCEP Australia. You need to click on the PROCESS ORDER
- Initial set up will be required by Ariba, complete the registration.

Learn more