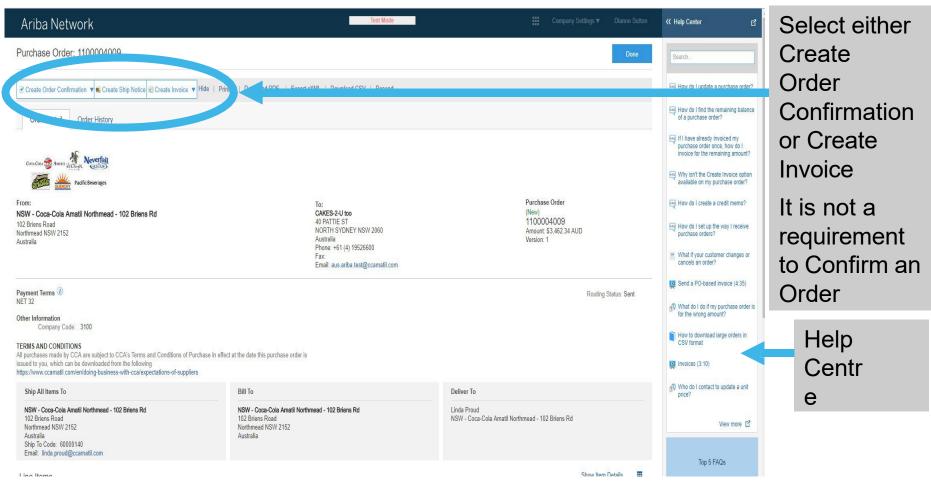

Enter the CCEP Australia PO number prefixed by 'OC' (for 'Order Confirmation')

Enter estimated delivery date

Click 'Next'

# **CONFIRMING THE PO**

You should get a screen where it confirms that your 'Order Confirmation' has been submitted successfully

Step 1: Complete all mandatory fields (marked with a \*):

- Invoice Number
- Supplier Tax ID (this is your ABN)
- At least one line item

Step 2:

If you want to add your own invoice as well Click 'Add to Header' and select 'Attachment'

Click 'Next'