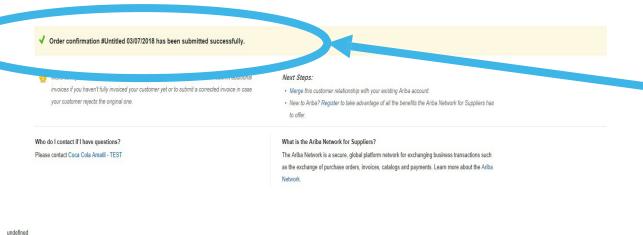

# **CONFIRMING THE PO**

You should get a screen where it confirms that your 'Order Confirmation' has been submitted successfully

Step 1: Complete all mandatory fields (marked with a \*):

- Invoice Number
- Supplier Tax ID (this is your ABN)
- At least one line item